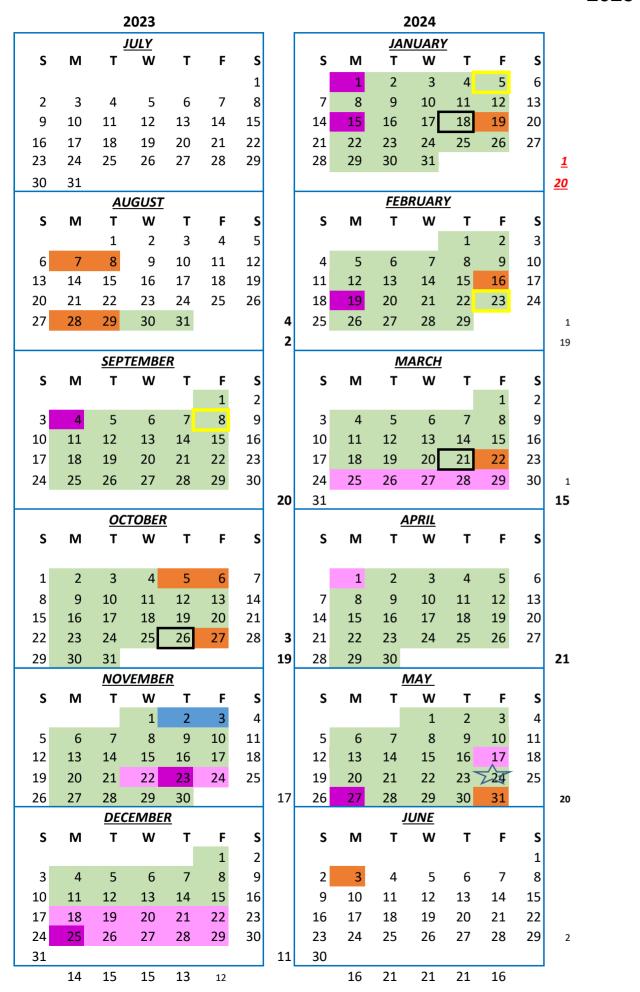

## Sts. Peter and Paul School SCHOOL CALENDAR 2023-2024

|    | School is in session: August 30 - May 31 End of each grading quarter |              |  |
|----|----------------------------------------------------------------------|--------------|--|
|    | No School for Students Parent/Teacher Conferences                    | Holidays     |  |
| ٨  | Professional Days                                                    |              |  |
| 73 | 8th Grade Graduation - 8:30AM  MVSD Busses would work for the mo     | orning users |  |

| August 7-8      | Professional Days                         | Student Days          | 164   |
|-----------------|-------------------------------------------|-----------------------|-------|
| August 28-29    | Professional Days                         | PD                    | 12    |
| August 28       | Parent Orientation                        | PTC                   | 2     |
| August 30       | 1st day of school for Students            | Special Contract Days | 2     |
| September 4     | Labor Day-Holiday                         | Teacher Meetings      | 3     |
| October 5-6     | Professional Day                          | Discretionary         | 2     |
| October 26      | End of 1st Quarter                        | Holiday               | 5     |
| October 27      | Professional Day                          | Total Teacher         | 190   |
| November 2-3    | Parent-Teacher Conferences                |                       |       |
| November 22-24  | Thanksgiving Break                        | Mondays               | 30    |
| December 14     | Christmas Program 6:30 PM                 | Tuesdays              | 36    |
| Dec. 18 - Jan 1 | Winter Break                              | Wednesdays            | 36    |
| January 15      | Martin Luther King Day                    | Thursdays             | 34    |
| January 18      | End of 2nd Quarter                        | Fridays               | 28    |
| January 19      | Professional Day                          | Total                 | 164   |
| February 16     | Professional Day                          | M-Th Minutes          | 390   |
| February 19     | President's Day                           | Friday Minutes        | 330   |
| March 21        | End of 3rd Quarter                        | Minutes/Hours         |       |
| March 22        | Professional Day                          | Mondays               | 11700 |
| March 25-29     | Spring Break                              | Tuesdays              | 14040 |
| April 1         | Easter Monday                             | Wednesdays            | 14040 |
| April 18        | Spring Music Concert 6:30PM               | Thursdays             | 13260 |
| May 14          | Open House - Tours 6PM, 7 PM Performances | Fridays               | 9240  |
| May 17          | HS State Competitions                     | 1/2 Days              | -90   |
| May 24          | 8th Grade Graduation 8:30AM               | Total Minutes         | 62190 |
| May 27          | Memorial Day-Holiday                      | Total Hours           | 1037  |
| May 29          | School Picnic                             |                       |       |
|                 |                                           |                       |       |

Last Day of School - Early Release - 12:00PM - No Bus

Updated 5/2/2023

Adopted 5/2/2023

| 1st Quarter | 39  |  |
|-------------|-----|--|
| 2nd Quarter | 42  |  |
| 3rd Quarter | 41  |  |
| 4th Quarter | 42  |  |
| Total Days  | 164 |  |

**Professional Days** 

May 30

May31, June 3